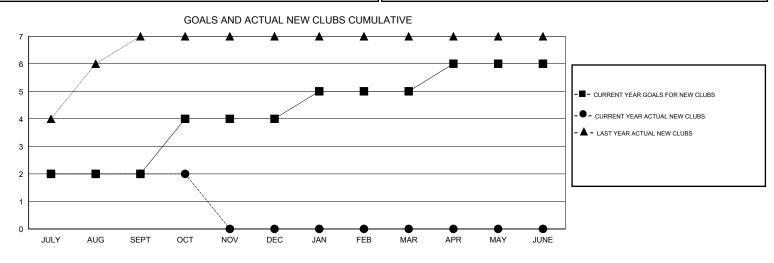

## LOCATION INDIA

| -             |                  | Clubs            |                  |                  | Members               |                    |                                     |                    |                  |  |
|---------------|------------------|------------------|------------------|------------------|-----------------------|--------------------|-------------------------------------|--------------------|------------------|--|
|               | RESU             | TS FOR 2015-2016 |                  |                  | RESULTS FOR 2015-2016 |                    |                                     |                    |                  |  |
| QUARTER       | NEW CLUB<br>GOAL | NEW CLUBS        | DROPPED<br>CLUBS | NET<br>GAIN/LOSS | QUARTER               | NEW MEMBER<br>GOAL | CHARTER AND<br>NEW MEMBERS<br>ADDED | DROPPED<br>MEMBERS | NET<br>GAIN/LOSS |  |
| JULY/AUG/SEPT | 2                | 2                | 0                | 2                | JULY/AUG/SEPT         | 160                | 329                                 | 252                | 77               |  |
| OCT/NOV/DEC   | 2                | 0                | 0                | 0                | OCT/NOV/DEC           | 110                | 60                                  | 24                 | 36               |  |
| JAN/FEB/MAR   | 1                | 0                | 0                | 0                | JAN/FEB/MAR           | 45                 | 0                                   | 0                  | 0                |  |
| APR/MAY/JUNE  | 1                | 0                | 0                | 0                | APR/MAY/JUNE          | 35                 | 0                                   | 0                  | 0                |  |