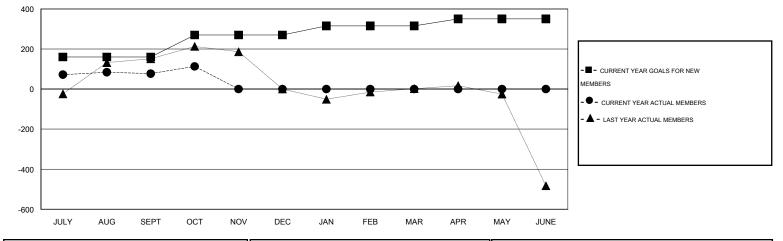

## LOCATION INDIA

| -             |                  | Clubs            |                  |                  | Members               |                    |                                     |                    |                  |  |
|---------------|------------------|------------------|------------------|------------------|-----------------------|--------------------|-------------------------------------|--------------------|------------------|--|
|               | RESU             | TS FOR 2015-2016 |                  |                  | RESULTS FOR 2015-2016 |                    |                                     |                    |                  |  |
| QUARTER       | NEW CLUB<br>GOAL | NEW CLUBS        | DROPPED<br>CLUBS | NET<br>GAIN/LOSS | QUARTER               | NEW MEMBER<br>GOAL | CHARTER AND<br>NEW MEMBERS<br>ADDED | DROPPED<br>MEMBERS | NET<br>GAIN/LOSS |  |
| JULY/AUG/SEPT | 2                | 2                | 0                | 2                | JULY/AUG/SEPT         | 160                | 329                                 | 252                | 77               |  |
| OCT/NOV/DEC   | 2                | 0                | 0                | 0                | OCT/NOV/DEC           | 110                | 60                                  | 24                 | 36               |  |
| JAN/FEB/MAR   | 1                | 0                | 0                | 0                | JAN/FEB/MAR           | 45                 | 0                                   | 0                  | 0                |  |
| APR/MAY/JUNE  | 1                | 0                | 0                | 0                | APR/MAY/JUNE          | 35                 | 0                                   | 0                  | 0                |  |

GOALS AND ACTUAL MEMBERS CUMULATIVE

| DROPPED CLUBS: 0 |     | 62 CLUBS OF 113 ADDED 1 OR MORE | GENDER DISTRIBUTION   |                |  |
|------------------|-----|---------------------------------|-----------------------|----------------|--|
|                  |     | NEW MEMBERS                     | MALE                  | 3,986 (61.44%) |  |
|                  |     |                                 | FEMALE                | 2,502 (38.56%) |  |
| DROPPED MEMBERS  |     |                                 |                       |                |  |
| DECEASED         | 8   | CLICK HERE FOR HEALTH           |                       |                |  |
| CLUB CANCELLED   | 0   | ASSESSMENT DATA                 | FAMILY UNIT MEMBERS   | 4,451<br>1,883 |  |
| OTHER            | 268 |                                 | HEAD OF HOUSEHOLD     |                |  |
| TOTAL            | 276 |                                 | NON-HEAD OF HOUSEHOLD |                |  |
|                  |     |                                 |                       |                |  |